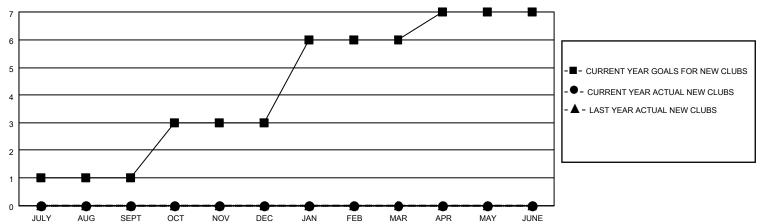

### GOALS AND ACTUAL NEW CLUBS CUMULATIVE

## District 4 L1

| Clubs                 |               |           |               | Members               |                        |                         |                                                    |
|-----------------------|---------------|-----------|---------------|-----------------------|------------------------|-------------------------|----------------------------------------------------|
| RESULTS FOR 2022-2023 |               |           |               | RESULTS FOR 2022-2023 |                        |                         |                                                    |
| QUARTER               | NEW CLUB GOAL | NEW CLUBS | DROPPED CLUBS | QUARTER MEME          | BER GROWTH NET<br>GOAL | MEMBER GROWTH<br>ACTUAL | DROPPED<br>MEMBERS ACTUAL<br>(including transfers) |
| JULY/AUG/SEPT         | 1             | 0         | 0             | JULY/AUG/SEPT         | 5                      | 6                       | 1                                                  |
| OCT/NOV/DEC           | 2             | 0         | 0             | OCT/NOV/DEC           | 10                     | 0                       | 0                                                  |
| JAN/FEB/MAR           | 3             | 0         | 0             | JAN/FEB/MAR           | 15                     | 0                       | 0                                                  |
| APR/MAY/JUNE          | 1             | 0         | 0             | APR/MAY/JUNE          | 5                      | 0                       | 0                                                  |