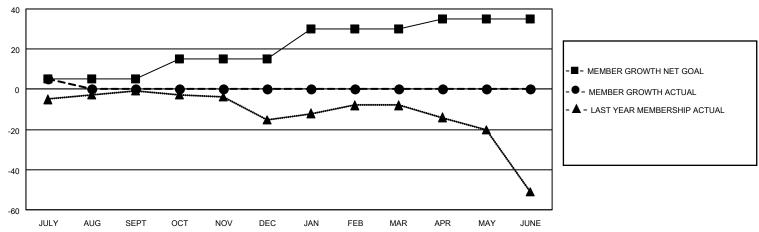

#### GOALS AND ACTUAL MEMBERS CUMULATIVE

| DROPPED CLUBS: 0 |   | 3 CLUBS OF 25 ADDED 1 OR<br>MORE NEW MEMBERS | GENDER DISTRIBUTION                |              |  |
|------------------|---|----------------------------------------------|------------------------------------|--------------|--|
|                  |   | MONE NEW MEMBERS                             | MALE                               | 265 (60.36%) |  |
|                  |   |                                              | FEMALE 174 (39.64%)                |              |  |
| DROPPED MEMBERS  |   |                                              | NON BINARY                         | 0 (0.00%)    |  |
|                  | _ |                                              | PREFER NOT TO ANSWER               | 0 (0.00%)    |  |
| DECEASED         | 0 |                                              |                                    |              |  |
| CLUB CANCELLED   | 0 | CLICK HERE FOR CUMULATIVE                    | TOTAL FAMILY UNIT MEMBERS          | 73           |  |
| OTHER            | 1 | MEMBERSHIP DATA                              |                                    |              |  |
| TOTAL            | 1 |                                              | FAMILY MEMBERS PAYING HALF DUES 38 |              |  |
|                  |   |                                              |                                    |              |  |

## District 4 L1

| Clubs                 |               |           |               | Members               |                        |                         |                                                    |
|-----------------------|---------------|-----------|---------------|-----------------------|------------------------|-------------------------|----------------------------------------------------|
| RESULTS FOR 2022-2023 |               |           |               | RESULTS FOR 2022-2023 |                        |                         |                                                    |
| QUARTER               | NEW CLUB GOAL | NEW CLUBS | DROPPED CLUBS | QUARTER MEME          | BER GROWTH NET<br>GOAL | MEMBER GROWTH<br>ACTUAL | DROPPED<br>MEMBERS ACTUAL<br>(including transfers) |
| JULY/AUG/SEPT         | 1             | 0         | 0             | JULY/AUG/SEPT         | 5                      | 6                       | 1                                                  |
| OCT/NOV/DEC           | 2             | 0         | 0             | OCT/NOV/DEC           | 10                     | 0                       | 0                                                  |
| JAN/FEB/MAR           | 3             | 0         | 0             | JAN/FEB/MAR           | 15                     | 0                       | 0                                                  |
| APR/MAY/JUNE          | 1             | 0         | 0             | APR/MAY/JUNE          | 5                      | 0                       | 0                                                  |